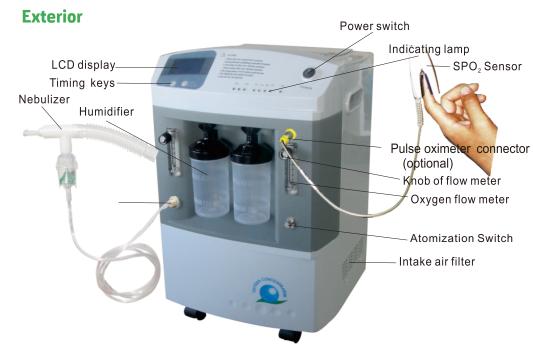

#### Product Technical Data

Low noise Takes up less space

USA imported humidifier 6PSI pressure release

Innovative big LCD display

# **Specifications**

 Flow Rate
 0-5LPM

 Purity
 93% (±3%)

Outlet Pressure 0.04-0.07MPA(6-10PSI)

**Sound Level** ≤38db **Power Consumption**≤350w

LCD Display Switch times, operating pressure, present working

time, accumulated working time, presetting time from

10mins to 40hours

**Alarm** Power Failure alarm

High&low pressure alarm

Net Weight 15Kgs

**Size** 348×280×510 mm

### **Options**

- 1. Nebulizer (Atomization)
- 2. Low Purity alarm
- 3. Low purity alarm with low flow alarm
- 4. High temperature alarm
- 5. Pulse oximeter
- 6. Maintenance alarm
- 7. Reset Switch
- 8. Remote control monitoring system (WIFI/Bluetooth)