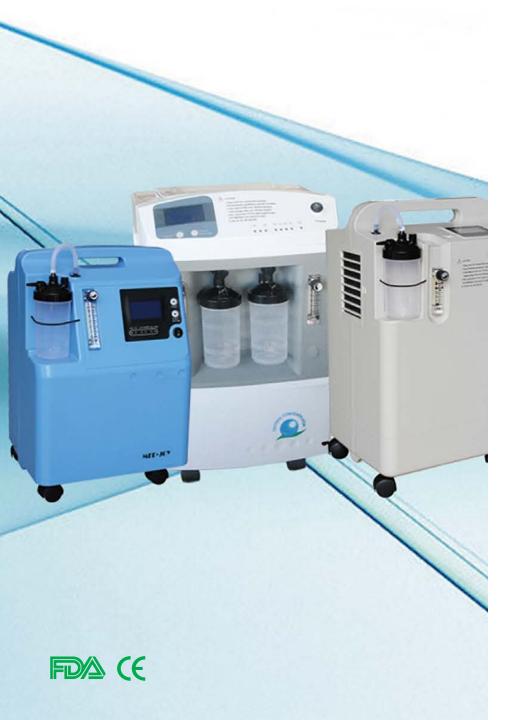

# **OXC-005**

#### Product Technical Data

Low noise Takes up less space

USA imported humidifier 6PSI pressure release

Innovative big LCD display

# **OXC-010**

#### **Product Technical Data**

DUAL FLOWS
USA imported humidifier
6PSI pressure release

Innovative "cooling" technology to improve reliability and life of the unit

Big LCD display 24H\*365D work continuously