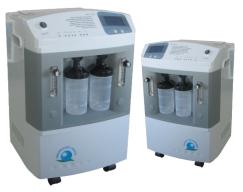

# **OXC-005**

#### Product Technical Data

Low noise Takes up less space

USA imported humidifier 6PSI pressure release

Innovative big LCD display

# **OXC-010**

#### **Product Technical Data**

DUAL FLOWS
USA imported humidifier
6PSI pressure release

Innovative "cooling" technology to improve reliability and life of the unit

Big LCD display 24H\*365D work continuously