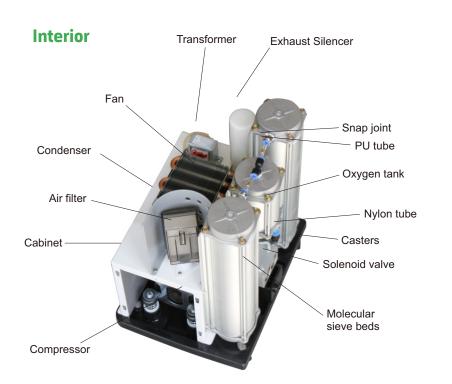

#### Product Technical Data

Low noise Takes up less space

USA imported humidifier 6PSI pressure release

Innovative big LCD display

# **Specifications**

 Flow Rate
 0-5LPM

 Purity
 93% (±3%)

Outlet Pressure 0.04-0.07MPA(6-10PSI)

**Sound Level** ≤38db **Power Consumption**≤350w

LCD Display Switch times, operating pressure, present working

time, accumulated working time, presetting time from

10mins to 40hours

**Alarm** Power Failure alarm

High&low pressure alarm

Net Weight 15Kgs

**Size** 348×280×510 mm